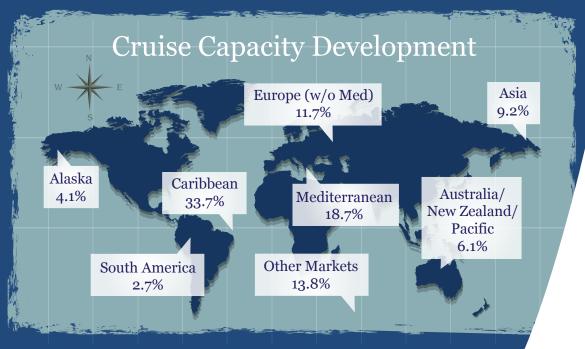

## 2016 Cruise Industry Outlook

CLIA Global Fleet
471 Ships

30]
Ocean

170River

27 New Ships on Order

Ocean

18 River

28,566 New Beds

A total investment in 2016 of more than \$6.5 billion in new ocean vessels alone.



CLIA Ocean Passenger Volume

## Eight out of ten

CLIA member travel agents stated they are expecting an increase in sales in 2016





2016 Forecast based upon historical relationship between yearly capacity increase and yearly passenger increase CLIA 2015 - Capacity, Deployment & Orderbook Report – September 2015 Cruise Outlook Survey - Travel Agent Research Panel – November 2015

Cruising.org